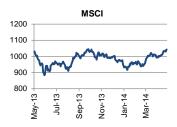

#### **CESEE** markets

Emerging stock markets opened modestly weaker on Tuesday on profit taking as Indian bourses recoiled from recent lifetime peaks reached in the wake of a market-friendly outcome in the recent general elections in the country. A retreat in South Korean automakers' shares also weighed. Along these lines, the MSCI emerging equities index was trading 0.40% lower at 1,037.63 points at the time of writing, however remaining within distance from a 7-month peak of 1,043.54 points hit late last week. Elsewhere, the majority of CESEE stock markets were somewhat firmer in European trade, with Bulgaria's SOFIX leading the gains with a 0.44% rise. Poland's WIG bucked the trend sliding by 0.15% at the time of writing. Elsewhere, CESEE currencies were mixed in early European trade on Tuesday. Ukraine's hryvnia outperformed its regional peers, receiving support from a decisive presidential elections outcome on Sunday which raised hope about an eventual resolution of geopolitical tensions in the broader area. As a result, the USD/UAH eased by 0.17% to 11.86. Yet, the cross remained not too far from a 13.61 lifetime peak hit at the height of the crisis in the country. Separately, the Turkish lira broadly underperformed, pressured by Prime Minister Tayyip Erdogan's recent comments suggesting that the size of last week's Central Bank interest rate cut was deemed too small. The USD/TRY bounced as far as an intraday peak of 2.0976 from 2.0837 in the prior session's settlement, approaching anew a 3-week high of 2.1193 touched a few days ago.