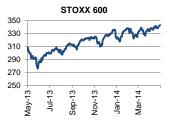

#### **GLOBAL MARKETS**

| Stock market | s        |      |        | FOREX   |        |      |       | Government Bonds |      |       |          | Commodities |      |       |         |
|--------------|----------|------|--------|---------|--------|------|-------|------------------|------|-------|----------|-------------|------|-------|---------|
|              | Last     | ΔD   | ΔYTD   |         | Last   | ΔD   | ΔYTD  | (yields)         | Last | ΔDbps | ΔYTD bps |             | Last | ΔD    | ΔYTD    |
| S&P 500      | 1900.53  | 0.4% | 2.8%   | EUR/USD | 1.3647 | 0.0% | -0.7% | UST - 10yr       | 2.53 | 0     | -50      | GOLD        | 1284 | -0.7% | 6.5%    |
| Nikkei 225   | 14636.52 | 0.2% | -10.2% | GBP/USD | 1.6862 | 0.1% | 1.8%  | Bund-10yr        | 1.41 | -1    | -52      | BRENT CRUDE | 177  | 0.0%  | #VALUE! |
| STOXX 600    | 343.99   | 0.1% | 4.8%   | USD/JPY | 101.82 | 0.1% | 3.4%  | JGB - 10yr       | 0.59 | 0     | -15      | LMEX        | 3162 | 0.6%  | 0.1%    |